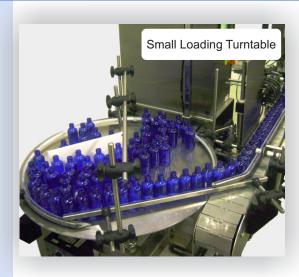

## Rotary Loa

Rotary Loading & Accumulating Turntables

APACKS Rotary Turntables are manufactured to increase the efficiency of any production line. Our Loading or unscrambling Turntables transfer single filed bottles onto a conveyor, enabling operators to maximize production capacity. Accumulating Turntables remove finished products from the active conveyors and assist in efficient packaging into shipping containers.