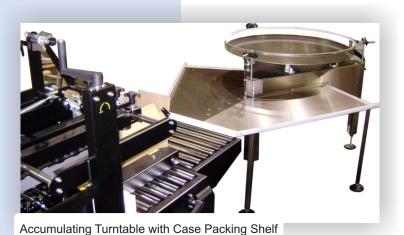

## Rotary Loa

Rotary Loading & Accumulating Turntables

APACKS Rotary Turntables are manufactured to increase the efficiency of any production line. Our Loading or unscrambling Turntables transfer single filed bottles onto a conveyor, enabling operators to maximize production capacity. Accumulating Turntables remove finished products from the active conveyors and assist in efficient packaging into shipping containers.