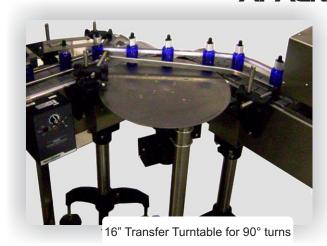

## **OPTIONS**

- · Double Rail System
- · Custom height and sizes
- · Custom diameters
- Sanitary, hazardous, flammable and corrosive environment construction
- 16" Transfer Table
- · Half-moon Loading or Accumulating
- · Swivel casters for portability
- Custom applications
- 230V, single or 3 phase, 50/60Hz
- Washdown motor
- Nema 4 or Nema 4x control box