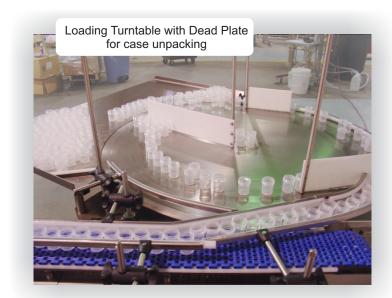

## Rotary Loa

Rotary Loading & Accumulating Turntables

APACKS Rotary Turntables are manufactured to increase the efficiency of any production line. Our Loading or unscrambling Turntables transfer single filed bottles onto a conveyor, enabling operators to maximize production capacity. Accumulating Turntables remove finished products from the active conveyors and assist in efficient packaging into shipping containers.