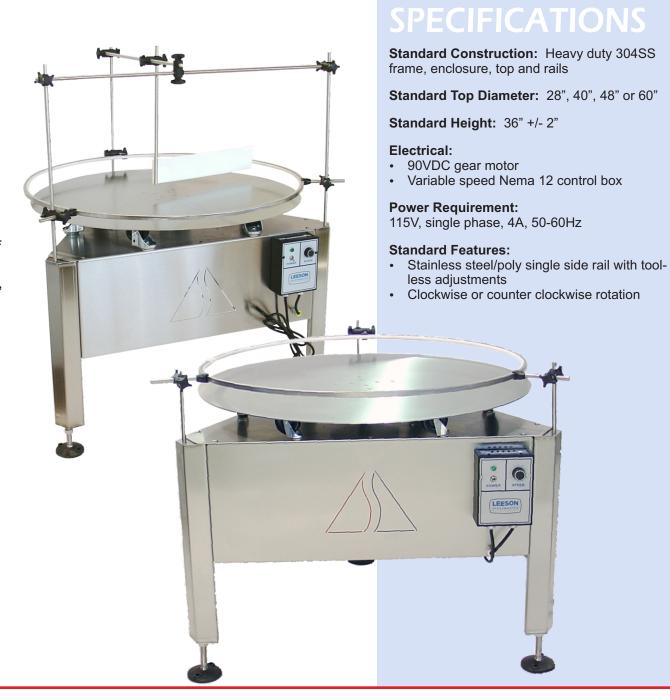

## Rotary Loa

Rotary Loading & Accumulating Turntables

APACKS Rotary Turntables are manufactured to increase the efficiency of any production line. Our Loading or unscrambling Turntables transfer single filed bottles onto a conveyor, enabling operators to maximize production capacity. Accumulating Turntables remove finished products from the active conveyors and assist in efficient packaging into shipping containers.

Our standard construction is comprised of a heavy duty 304 stainless steel frame. Optional models are available for sanitary, hazardous, flammable and corrosive production lines.

APACKS Rotary Turntables are used in the production of cosmetics, food and beverages, cleaning and specialty chemicals, pharmaceuticals, personal care and more.