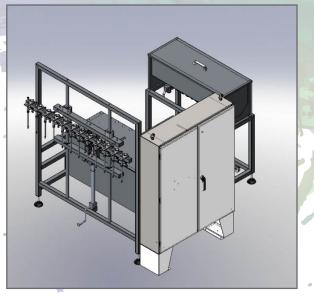

The FRI-4000-AP's construction is comprised of a heavy duty 304 stainless steel, tig-welded tube frame and comes standard with 1 to 12 Fill Heads for containers 1" to 12" tall. It also comes standard with PLC Controls and touch screen HMI, product level sensing float system, food grade contact parts, plus many more features. Options are available for even more versatility. Automatic Positive Displacement Pump

#### Standard Features:

- 304SS Fill Head Bar
- PLC Controls with touch screen HMI
- Stainless steel Gear Pumps with variable speed motors and ramping capability
- Pneumatic Indexing Gates (Entry and Exit)
- Automatic product level sensing float system
- Front panel Start and Emergency Stop
- On/off and speed Controls for Conveyor
- No bottle/No fill Sensor
- Bottle Backup Sensor (downstream) delays operation until jam is cleared
- · Mounted on 4 heavy duty threaded leveling legs