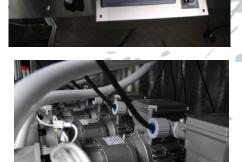

The FRI-4000-AP's construction is comprised of a heavy duty 304 stainless steel, tig-welded tube frame and comes standard with 1 to 12 Fill Heads for containers 1" to 12" tall. It also comes standard with PLC Controls and touch screen HMI, product level sensing float system, food grade contact parts, plus many more features. Options are available for even more versatility. Automatic Positive Displacement Pump

#### Standard Features:

- 304SS Fill Head Bar
- PLC Controls with touch screen HMI
- Stainless steel Gear Pumps with variable speed motors and ramping capability
- Pneumatic Indexing Gates (Entry and Exit)
- Automatic product level sensing float system
- Front panel Start and Emergency Stop
- On/off and speed Controls for Conveyor
- No bottle/No fill Sensor
- Bottle Backup Sensor (downstream) delays operation until jam is cleared
- · Mounted on 4 heavy duty threaded leveling legs