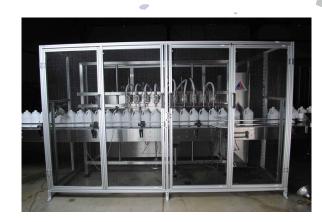

The FRI-4000-AP's construction is comprised of a heavy duty 304 stainless steel, tig-welded tube frame and comes standard with 1 to 12 Fill Heads for containers 1" to 12" tall. It also comes standard with PLC Controls and touch screen HMI, product level sensing float system, food grade contact parts, plus many more features. Options are available for even more versatility. Automatic Positive Displacement Pump

#### Standard Features:

- 304SS Fill Head Bar
- PLC Controls with touch screen HMI
- Stainless steel Gear Pumps with variable speed motors and ramping capability
- Pneumatic Indexing Gates (Entry and Exit)
- Automatic product level sensing float system
- Front panel Start and Emergency Stop
- On/off and speed Controls for Conveyor
- No bottle/No fill Sensor
- Bottle Backup Sensor (downstream) delays operation until jam is cleared
- · Mounted on 4 heavy duty threaded leveling legs

### **OPTIONS**

- Diving Heads
- Drip Tray
- Container Neck Locators
- Starwheel or Timing Screw Indexing
- Lobe pumps for large particulate filling
- Capacity for Additional Fill Heads

- Product Supply Pump
- Custom applications
- Special electrical requirements
- Lexan Safety Guarding
- Additional remote E-stops
- Sanitary, hazardous, flammable and corrosive environment construction