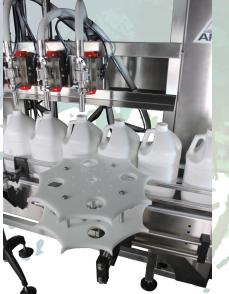

# FILLING MACHINE Automatic positive displacement pump fillers

APACKS' FRI-4000-AP Automatic Positive Displacement Pump Filler is designed for true adaptability. By offering true positive displacement filling, this filler provides increased filling accuracy with products prone to viscosity change. The pulse-based Gear Pump is able to fill almost all liquids, from low viscosity (thin) to high viscosity (thick) liquids.

The FRI-4000-AP's construction is comprised of a heavy duty 304 stainless steel, tig-welded tube frame and comes standard with 1 to 12 Fill Heads for containers 1" to 12" tall. It also comes standard with PLC Controls and touch screen HMI, product level sensing float system, food grade contact parts, plus many more features. Options are available for even more versatility. Automatic Positive Displacement Pump

### **OPTIONS**

- Diving Heads
- Drip Tray
- Container Neck Locators
- Starwheel or Timing Screw Indexing
- Lobe pumps for large particulate filling
- Capacity for Additional Fill Heads

- Product Supply Pump
- Custom applications
- Special electrical requirements
- Lexan Safety Guarding
- Additional remote E-stops
- Sanitary, hazardous, flammable and corrosive environment construction