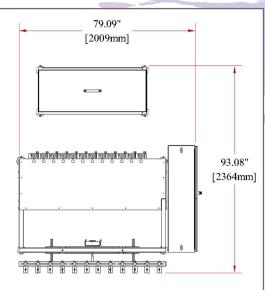

The FRI-4000-AP's construction is comprised of a heavy duty 304 stainless steel, tig-welded tube frame and comes standard with 1 to 12 Fill Heads for containers 1" to 12" tall. It also comes standard with PLC Controls and touch screen HMI, product level sensing float system, food grade contact parts, plus many more features. Options are available for even more versatility. Automatic Positive Displacement Pump

#### **SPECIFICATION**

Standard Construction: Heavy duty 304SS, tig-welded tube frame Number of Fill Heads: 1 to 12 Reservoir: 304SS tank is standard Filling Size: 0.5oz to 5gal Power Requirement: 220VAC, single phase, 50-60Hz, amperage dependent on number of fill heads Air Requirement: 3-6CFM @ 90PSI clean, dry, compressed air Dimensions & Weight: Subject to model configuration