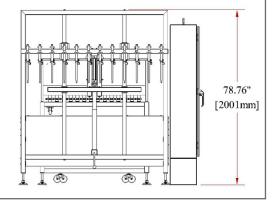

The FRI-4000-AP's construction is comprised of a heavy duty 304 stainless steel, tig-welded tube frame and comes standard with 1 to 12 Fill Heads for containers 1" to 12" tall. It also comes standard with PLC Controls and touch screen HMI, product level sensing float system, food grade contact parts, plus many more features. Options are available for even more versatility. Automatic Positive Displacement Pump

#### **SPECIFICATION**

Standard Construction: Heavy duty 304SS, tig-welded tube frame Number of Fill Heads: 1 to 12 Reservoir: 304SS tank is standard Filling Size: 0.5oz to 5gal Power Requirement: 220VAC, single phase, 50-60Hz, amperage dependent on number of fill heads Air Requirement: 3-6CFM @ 90PSI clean, dry, compressed air Dimensions & Weight: Subject to model configuration