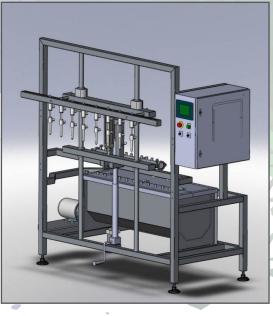

## **AUTOMATIC OVERFLOW FILLERS**

APACKS' FRO-8100-AP Automatic Overflow Filler is typically used in consumer packaging applications where a consistent visual (cosmetic) fill level is required.

The FRO-8100-AP is manufactured with a heavy duty 304 stainless steel, tigwelded tube frame and is available with 1to 16 Fill Heads. It also comes standard with PLC Controls and touch screen HMI, a 304 stainless steel reservoir, and Pneumatic Indexing Gates, plus many more features. Options are available for even more versatility.

#### **Standard Features:**

- PLC Controls with touch screen HMI
- Automatic Pneumatic Gates (Entry and Exit)
- Front panel Start and Emergency Stop
- Container Counter
- On/off and speed Controls for Conveyor
- No bottle/No fill Sensor
- Bottle Backup Sensor (downstream) delays operation until jam is cleared
- Mounted on 4 threaded leveling legs