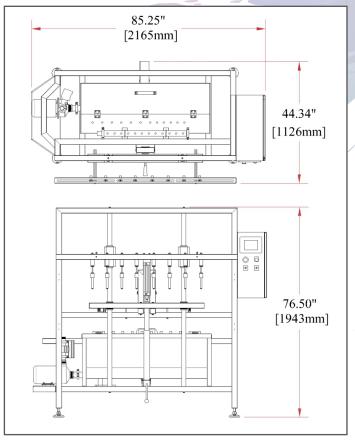

## **AUTOMATIC OVERFLOW FILLERS**

APACKS' FRO-8100-AP Automatic Overflow Filler is typically used in consumer packaging applications where a consistent visual (cosmetic) fill level is required.

The FRO-8100-AP is manufactured with a heavy duty 304 stainless steel, tigwelded tube frame and is available with 1to 16 Fill Heads. It also comes standard with PLC Controls and touch screen HMI, a 304 stainless steel reservoir, and Pneumatic Indexing Gates, plus many more features. Options are available for even more versatility.

### **SPECIFICATION**

Standard Construction: Heavy duty 304SS, tig-welded tube frame

Number of Fill Heads: 1 to 16

Reservoir: 304SS tank is standard

Filling Size: 1oz to 5gal

Power Requirement: 115VAC, single phase, 20 amp, 50-60Hz

Air Requirement: 5CFM @ 80PSI clean, dry, compressed air

Dimensions & Weight: Subject to

model configuration