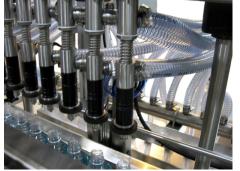

## **AUTOMATIC OVERFLOW FILLERS**

APACKS' FRO-8100-AP Automatic Overflow Filler is typically used in consumer packaging applications where a consistent visual (cosmetic) fill level is required.

The FRO-8100-AP is manufactured with a heavy duty 304 stainless steel, tigwelded tube frame and is available with 1to 16 Fill Heads. It also comes standard with PLC Controls and touch screen HMI, a 304 stainless steel reservoir, and Pneumatic Indexing Gates, plus many more features. Options are available for even more versatility.

Overflow Fillers are commonly used for filling beverages and other thin products, especially where foam or bottle inconsistency might be an issue.

APACKS' Overflow Filler can be built to suit sanitary, hazardous, flammable and corrosive environments.

#### **Standard Features:**

- PLC Controls with touch screen HMI
- Automatic Pneumatic Gates (Entry and Exit)
- Front panel Start and Emergency Stop
- Container Counter
- On/off and speed Controls for Conveyor
- No bottle/No fill Sensor
- Bottle Backup Sensor (downstream) delays operation until jam is cleared
- Mounted on 4 threaded leveling legs