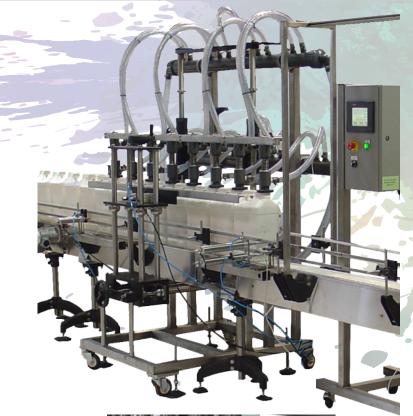

## **AUTOMATIC OVERFLOW FILLERS**

APACKS' FRO-8100-AP Automatic Overflow Filler is typically used in consumer packaging applications where a consistent visual (cosmetic) fill level is required.

The FRO-8100-AP is manufactured with a heavy duty 304 stainless steel, tigwelded tube frame and is available with 1to 16 Fill Heads. It also comes standard with PLC Controls and touch screen HMI, a 304 stainless steel reservoir, and Pneumatic Indexing Gates, plus many more features. Options are available for even more versatility.

Overflow Fillers are commonly used for filling beverages and other thin products, especially where foam or bottle inconsistency might be an issue.

APACKS' Overflow Filler can be built to suit sanitary, hazardous, flammable and corrosive environments.

### **SPECIFICATION**

Standard Construction: Heavy duty 304SS, tig-welded tube frame

Number of Fill Heads: 1 to 16

Reservoir: 304SS tank is standard

Filling Size: 1oz to 5gal

Power Requirement: 115VAC, single phase, 20 amp, 50-60Hz

#### **Standard Features:**

- PLC Controls with touch screen HMI
- Automatic Pneumatic Gates (Entry and Exit)
- Front panel Start and Emergency Stop
- Container Counter
- On/off and speed Controls for Conveyor
- No bottle/No fill Sensor
- Bottle Backup Sensor (downstream) delays operation until jam is cleared
- Mounted on 4 threaded leveling legs