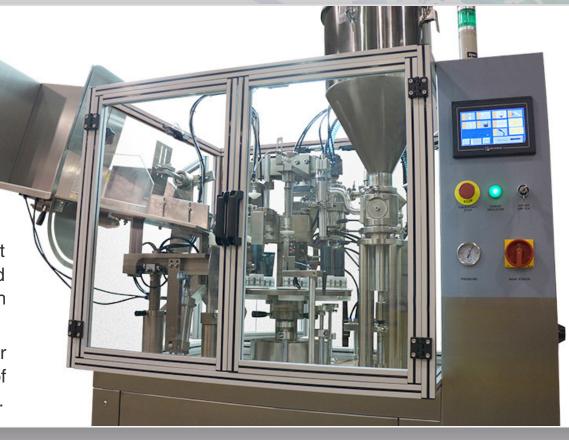

# TUF-1000-VG AUTOMATIC PLASTIC TUBE FILLER AND SEALER

The TUF-1000-VG is a tube filling and sealing machine, suitable for filling all kinds of semiviscous and viscous products into plastic tubes. It can be used for pharmaceuticals, food products, cosmetics and chemicals. Some of the products filled with this tube filler are ointments and lotions, caulks and adhesives, squeezable food products like cheese spreads and peanut butter.

Tube feeding, filling, sealing and finished product output are all conducted by a fully automated control system featuring Siemens S7-100 Touch Screen Technology.

The TUF-1000-VG Plastic Tube Filler and Sealer offers quick adjustment, which makes it capable of using multiple kinds of soft plastic or metal tubes.

#### **FEATURES**

- Uses electromagnetic valves & air cylinders
- 12 rotary loading table
- Auto pneumatic tube washing
- Hot air sealing
- Adjustable tube sealing height

- Any unsealed tube will be cut automatically
- Standard 50 Liter, 316SS hopper
- Tube hopper fits 300 empty tubes (size dependent)
- Waste material exits in separate chute
- Photo registered system for printing area position
- Hot stamping function
- Water cooling system
- 1 tube size change mold
- Basic spare & wear parts kit