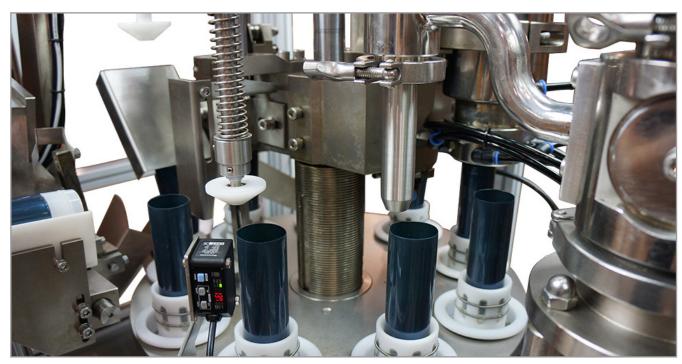

# TUF-1000-VG AUTOMATIC PLASTIC TUBE FILLER AND SEALER

The TUF-1000-VG is a tube filling and sealing machine, suitable for filling all kinds of semiviscous and viscous products into plastic tubes. It can be used for pharmaceuticals, food products, cosmetics and chemicals. Some of the products filled with this tube filler are ointments and lotions, caulks and adhesives, squeezable food products like cheese spreads and peanut butter.

Tube feeding, filling, sealing and finished product output are all conducted by a fully automated control system featuring Siemens S7-100 Touch Screen Technology.

The TUF-1000-VG Plastic Tube Filler and Sealer offers quick adjustment, which makes it capable of using multiple kinds of soft plastic or metal tubes.

#### **FEATURES**

- Uses electromagnetic valves & air cylinders
- 12 rotary loading table
- Auto pneumatic tube washing
- Hot air sealing
- Adjustable tube sealing height

- Any unsealed tube will be cut automatically
- Standard 50 Liter, 316SS hopper
- Tube hopper fits 300 empty tubes (size dependent)
- Waste material exits in separate chute
- Photo registered system for printing area position
- Hot stamping function
- Water cooling system
- 1 tube size change mold
- Basic spare & wear parts kit