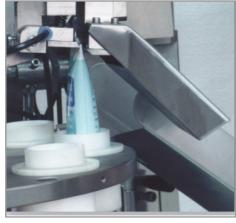

# TUF-1000-VG AUTOMATIC PLASTIC TUBE FILLER AND SEALER

The TUF-1000-VG is a tube filling and sealing machine, suitable for filling all kinds of semiviscous and viscous products into plastic tubes. It can be used for pharmaceuticals, food products, cosmetics and chemicals. Some of the products filled with this tube filler are ointments and lotions, caulks and adhesives, squeezable food products like cheese spreads and peanut butter.

Tube feeding, filling, sealing and finished product output are all conducted by a fully automated control system featuring Siemens S7-100 Touch Screen Technology.

The TUF-1000-VG Plastic Tube Filler and Sealer offers quick adjustment, which makes it capable of using multiple kinds of soft plastic or metal tubes.

#### **FEATURES**

- Uses electromagnetic valves & air cylinders
- 12 rotary loading table
- Auto pneumatic tube washing
- Hot air sealing
- Adjustable tube sealing height

- Any unsealed tube will be cut automatically
- Standard 50 Liter, 316SS hopper
- Tube hopper fits 300 empty tubes (size dependent)
- Waste material exits in separate chute
- Photo registered system for printing area position
- Hot stamping function
- Water cooling system
- 1 tube size change mold
- Basic spare & wear parts kit